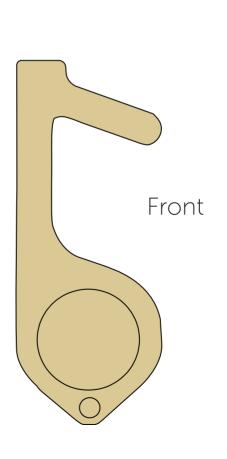

#### **DOOR PULL HANDLE**

POIGNÉE DE PORTE GRIFF ZUM AUFZIEHEN VON TÜREN POMO DE PUERTA

#### ATTACHES TO YOUR KEYCHAIN

S'ACCROCHE À VOTRE PORTE-CLÉS KANN AM SCHLÜSSELBUND BEFESTIGT WERDEN SE ENGANCHA A TU LLAVERO